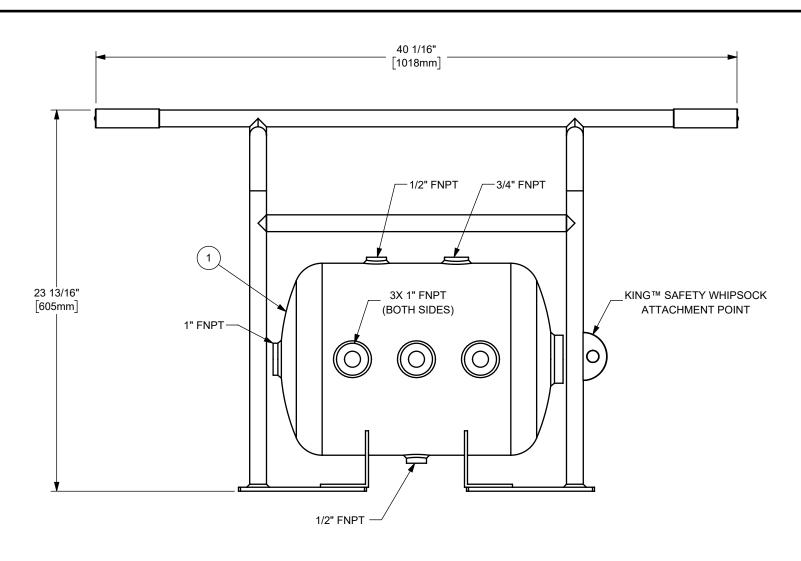

## NOTE(S)

- 1) TANK IS CERTIFIED ASME 200 PSI WORKING PRESSURE.
- 2) \* ITEMS 2 AND 3 NOT SHOWN.

The Right Connection™

dixonvalve.com

| 3*       | KSW32       | 2" KING SAFETY WHIPSOCK   | GALVANIZED CARBON STEEL | 1    |
|----------|-------------|---------------------------|-------------------------|------|
| 2*       | KSS06       | 7116" KING SAFETY SHACKLE | STEEL                   | 1    |
| 1        | 1217AR-4AK  | AIR TANK MANIFOLD         | STEEL                   | 1    |
| ITEM NO. | PART NUMBER | DESCRIPTION               | MATERIAL                | QTY. |

## DIXON U.S.A.

THE RIGHT CONNECTION ™

ASME AIR TANK RECEIVER MANIFOLD W/ KING SAFETY WHIPSOCK

SEE BOM

DO NOT SCALE THIS DRAWING

**1217AR-4AK-KSW**