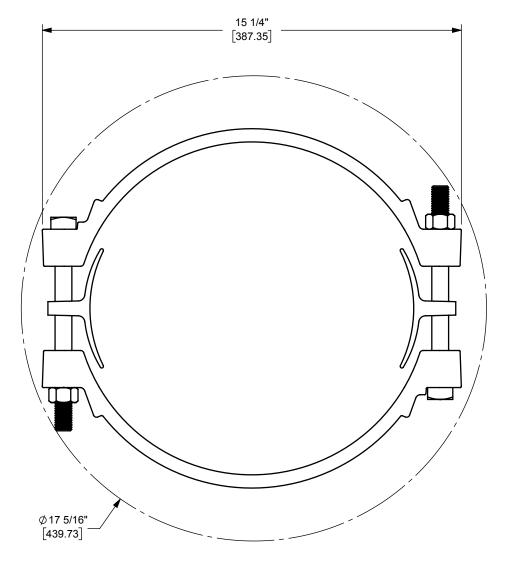

HOSE O.D. RANGE: 11 12/64" - 13" TORQUE: 125 FT. LBS.

The Right Connection™

dixonvalve.com

## DIXON U.S.A.

THE RIGHT CONNECTION ™

DOUBLE BOLT CLAMP

MATERIAL: PLATED IRON

I LATED INON

PART NUMBER:

1275