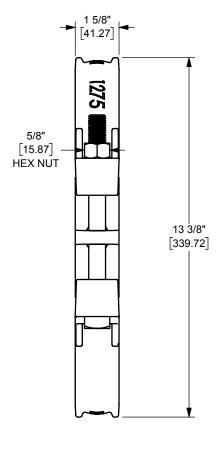

HOSE O.D. RANGE: 11 12/64" - 13" TORQUE: 125 FT. LBS.

The Right Connection™

dixonvalve.com

## DIXON U.S.A.

THE RIGHT CONNECTION ™

DOUBLE BOLT CLAMP

MATERIAL: PLATED IRON

I LATED INON

PART NUMBER:

1275