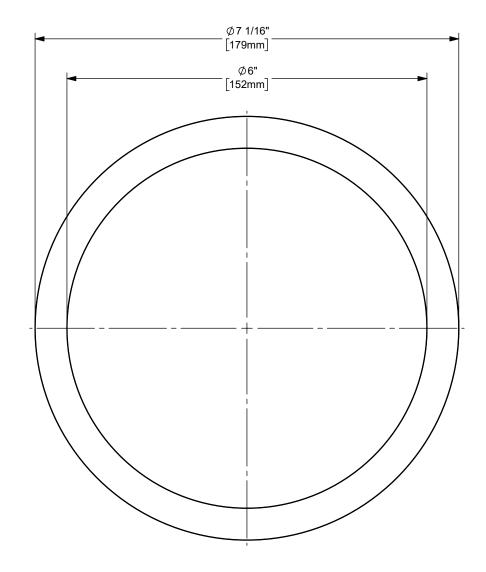

## DIXON (

U.S.A.

THE RIGHT CONNECTION  $^{\mathsf{TM}}$ 

6" PTFE ENVELOPE CAM AND GROOVE GASKET CAM AND GROOVE FITTING

MATERIAL:

PTFE ENVELOPE w/ FKM FILLER

PART NUMBER:

600GTFVI