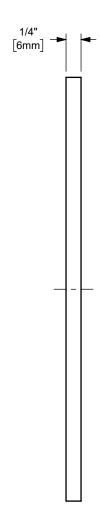

## DIXON (

U.S.A.

THE RIGHT CONNECTION  $^{\mathsf{TM}}$ 

6" PTFE ENVELOPE CAM AND GROOVE GASKET CAM AND GROOVE FITTING

MATERIAL:

PTFE ENVELOPE w/ FKM FILLER

PART NUMBER:

600GTFVI