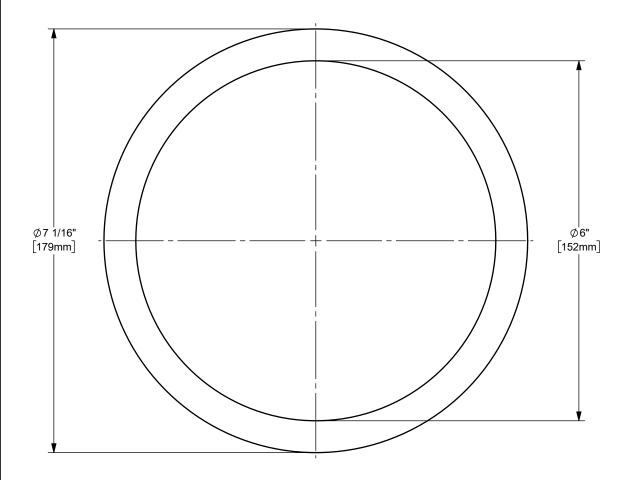

DIXON [

U.S.A.

TITLE:

6" EXTRA THICK CAM AND GROOVE GASKET

MATERIAL:

BUNA-N

DO NOT SCALE THIS DRAWING

PART NUMBER:

600GTHK