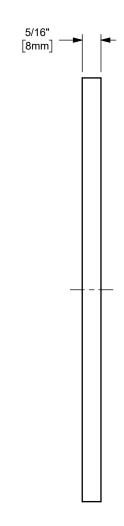

DIXON [

U.S.A.

TITLE:

6" EXTRA THICK CAM AND GROOVE GASKET

MATERIAL:

BUNA-N

DO NOT SCALE THIS DRAWING

PART NUMBER:

600GTHK