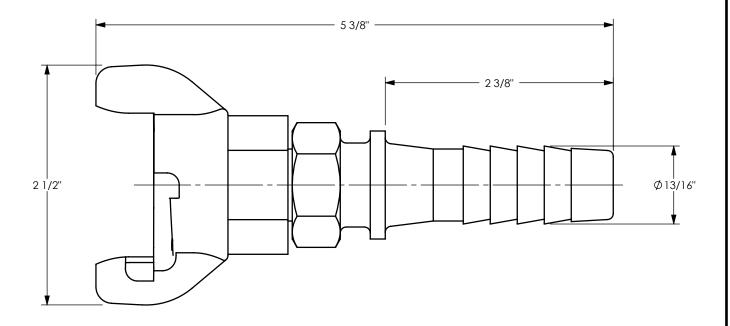

TITLE:

THE RIGHT CONNECTION ™

U.S.A.

THE RIGHT CONNECTS

DIXON [

UNIVERSAL 2-LUG AIR KING WITH 3/4" HOSE END SWIVEL

MATERIAL:

PART NUMBER:

PLATED IRON / STEEL

DO NOT SCALE THIS DRAWING

**AM6SWIV**