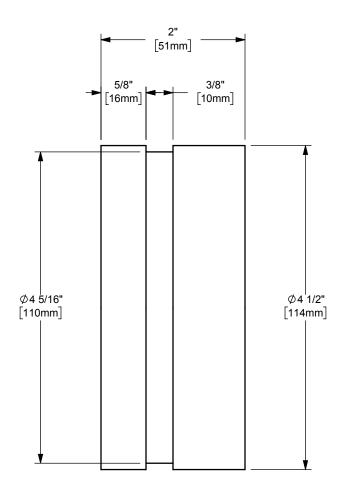

## DIXON [

THE RIGHT CONNECTION ™

TITLE:

4" VICTAULIC NIPPLE

MATERIAL:

PART NUMBER:

ALUMINUM

DO NOT SCALE THIS DRAWING

AVN4000-200