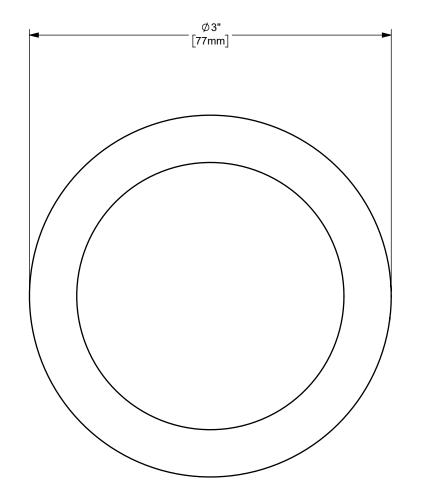

DIXON [

U.S.A.

E :

MATERIAL:

1 1/2" SANITARY CRIMP FERRULE
304 STAINLESS STEEL

THE RIGHT CONNECTION ™

PART NUMBER:

F32G-2766