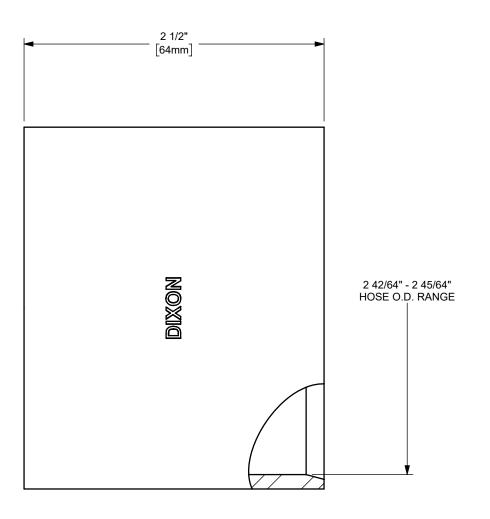

DIXON [

U.S.A.

E :

MATERIAL:

1 1/2" SANITARY CRIMP FERRULE
304 STAINLESS STEEL

THE RIGHT CONNECTION ™

PART NUMBER:

F32G-2766