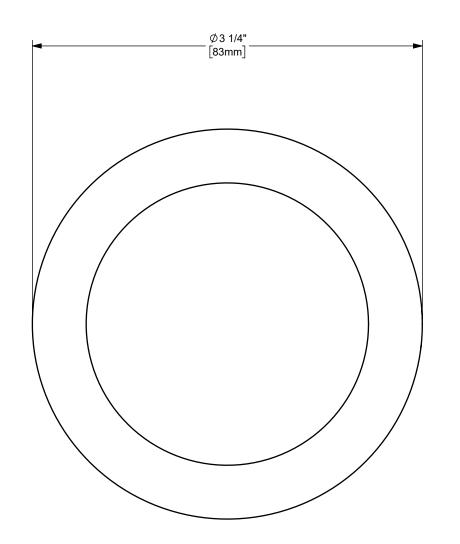

THE RIGHT CONNECTION ™

1 1/2" SANITARY CRIMP FERRULE

MATERIAL:

PART NUMBER:

304 STAINLESS STEEL

DO NOT SCALE THIS DRAWING

F32G-3000