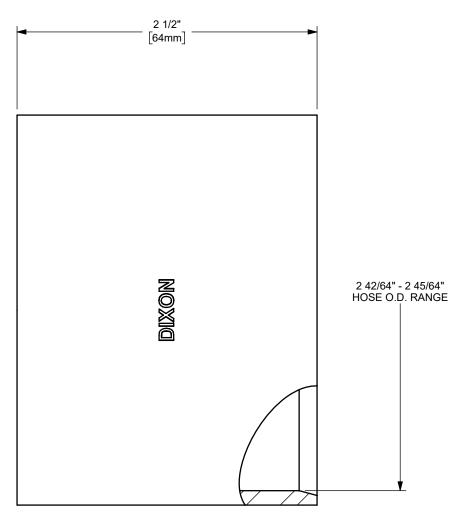

THE RIGHT CONNECTION ™

1 1/2" SANITARY CRIMP FERRULE

MATERIAL:

PART NUMBER:

304 STAINLESS STEEL

DO NOT SCALE THIS DRAWING

F32G-3000