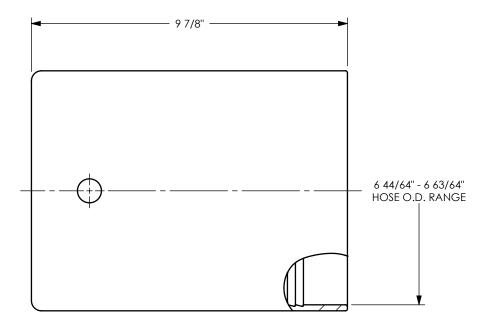

DIXON [

U.S.A.

THE RIGHT CONNECTION ™

TITLE:

6" LONG STYLE HOLEDALL FERRULE

MATERIAL:

PART NUMBER:

PLATED CARBON STEEL