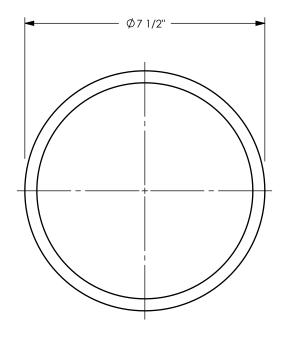

DIXON [

U.S.A.

THE RIGHT CONNECTION ™

TITLE:

6" LONG STYLE HOLEDALL FERRULE

MATERIAL:

PART NUMBER:

PLATED CARBON STEEL