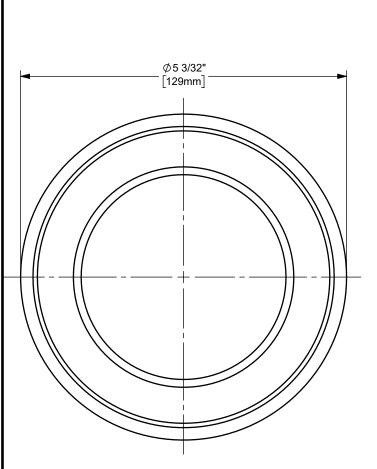

## PROPRIETARY AND CONFIDENTIAL DIXON C U.S.A. This drawing is owned by Dixon Valve & Coupling Co. and shall be returned upon demand. It is loaned on condition that it shall not be copied or reproduced or submitted to others without the owners consent. In accepting it subject to this condition the recipient further agrees that this drawing or any design detail or concept disclosed herein shall not be used in any way detrimental to or in competition with the owner. If the recipent does not agree to the terms of this agreement they shall return this drawing immediately. The information contained in this drawing is subject to change without notice. THE RIGHT CONNECTION ™ DIXON 4" GLOBAL ADAPTER x HOSE SHANK CAM AND GROOVE FITTING TITLE: MATERIAL: STAINLESS STEEL PART NUMBER: G400-E-SS DO NOT SCALE THIS DRAWING