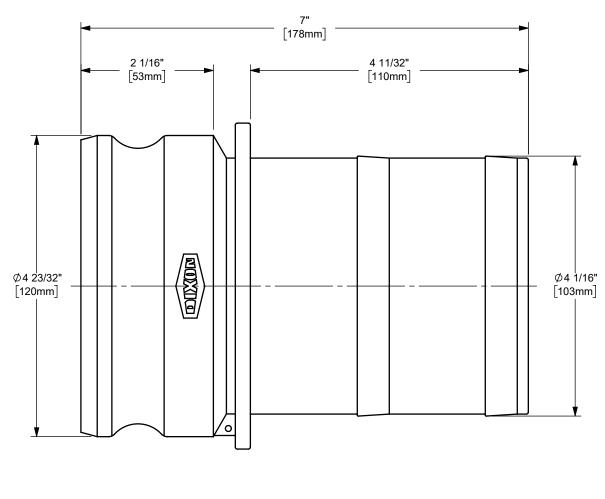

## PROPRIETARY AND CONFIDENTIAL DIXON C U.S.A. This drawing is owned by Dixon Valve & Coupling Co. and shall be returned upon demand. It is loaned on condition that it shall not be copied or reproduced or submitted to others without the owners consent. In accepting it subject to this condition the recipient further agrees that this drawing or any design detail or concept disclosed herein shall not be used in any way detrimental to or in competition with the owner. If the recipent does not agree to the terms of this agreement they shall return this drawing immediately. The information contained in this drawing is subject to change without notice. THE RIGHT CONNECTION ™ DIXON 4" GLOBAL ADAPTER x HOSE SHANK CAM AND GROOVE FITTING TITLE: MATERIAL: STAINLESS STEEL PART NUMBER: G400-E-SS DO NOT SCALE THIS DRAWING