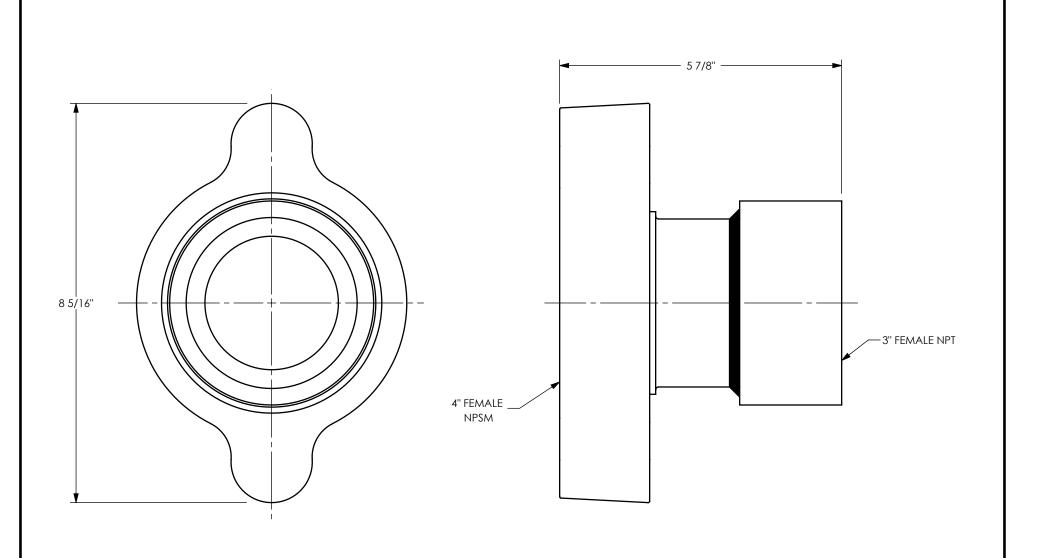

TITLE:

DIXON U.S.A.

THE RIGHT CONNECTION  $^{\mathsf{TM}}$ 

3" BOSS GROUND JOINT ADAPTER WITH FEMALE NPT

MATERIAL:

PART NUMBER:

STEEL / IRON

DO NOT SCALE THIS DRAWING