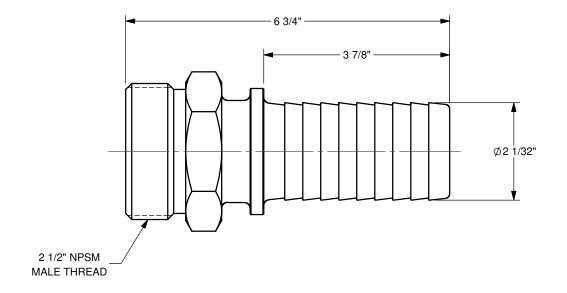

## DIXON C

U.S.A.

TITLE:

THE RIGHT CONNECTION ™

MATERIAL:

PART NUMBER:

2" BOSS GJ SPUD WITH 2" HOSE SHANK
PLATED STEEL

DO NOT SCALE THIS DRAWING