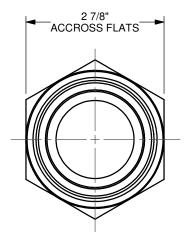

## DIXON C

U.S.A.

TITLE:

THE RIGHT CONNECTION ™

MATERIAL:

PART NUMBER:

2" BOSS GJ SPUD WITH 2" HOSE SHANK
PLATED STEEL

DO NOT SCALE THIS DRAWING