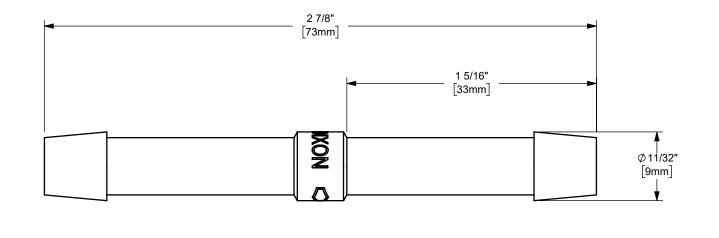

| DIXON                 | It subject to this condition the recipient further agrees that this drawing or any<br>design detail or concept disclosed herein shall not be used in any way<br>detrimental to or in competition with the owner. If the recipent does not agree | DIXON CONNECTION ™                     |
|-----------------------|-------------------------------------------------------------------------------------------------------------------------------------------------------------------------------------------------------------------------------------------------|----------------------------------------|
|                       |                                                                                                                                                                                                                                                 | <sup>TITLE:</sup><br>1/4" KING™ MENDER |
| The Right Connection™ |                                                                                                                                                                                                                                                 | MATERIAL:<br>CARBON STEEL              |
| dixonvalve.com        | DO NOT SCALE THIS DRAWING                                                                                                                                                                                                                       | PART NUMBER: KM21                      |