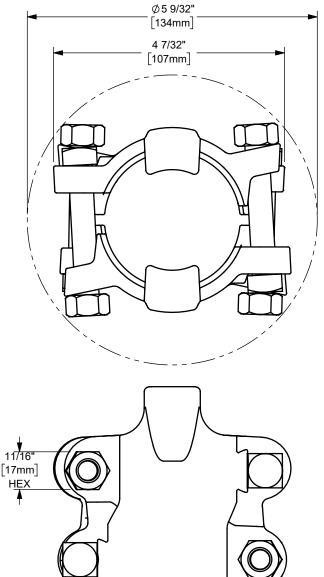

TORQUE:: 40 ft. lbs.

The Right Connection™

dixonvalve.com

DO NOT SCALE THIS DRAWING

THE RIGHT CONNECTION  $^{\mathsf{TM}}$ 

1 1/2" BOSS™ CLAMP

MATERIAL:

STAINLESS STEEL

PART NUMBER:

**RB24**