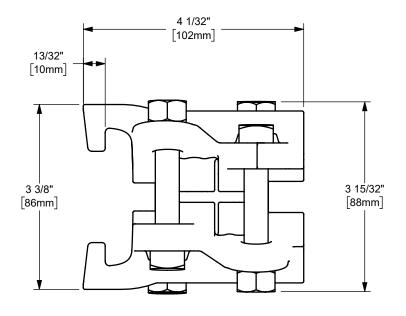

TORQUE:: 40 ft. lbs.

The Right Connection™

dixonvalve.com

DO NOT SCALE THIS DRAWING

THE RIGHT CONNECTION  $^{\mathsf{TM}}$ 

1 1/2" BOSS™ CLAMP

MATERIAL:

STAINLESS STEEL

PART NUMBER:

**RB24**