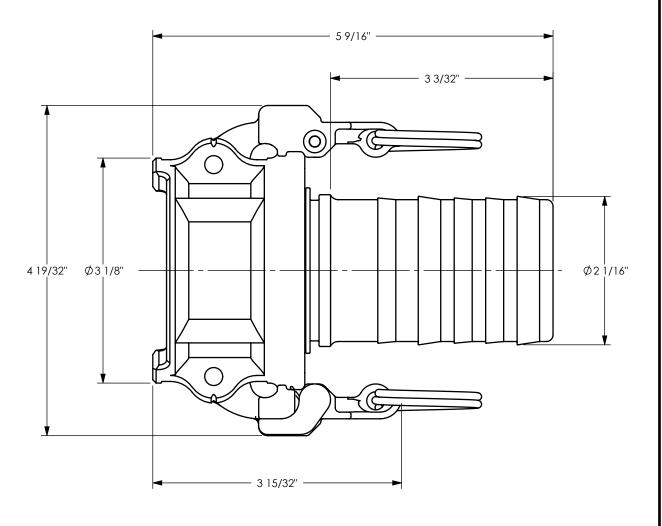

DIMENSION ACROSS OPEN CAM ARMS: 8 5/32"

The Right Connection™

THE RIGHT CONNECTION ™

TITLE:

2" EZ BOSS-LOCK VENT-LOCK COUPLER TYPE C FEMALE COUPLER x HOSE SHANK

MATERIAL:
PART NUMBER:

STAINLESS STEEL

DO NOT SCALE THIS DRAWING

RLC200EZ