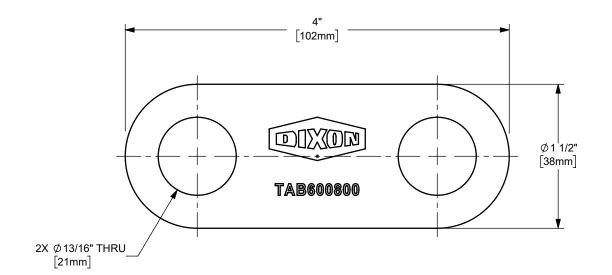

DIXON [

U.S.A.

THE RIGHT CONNECTION ™

TITLE:

3/16"

[5mm]

SINGLE BOLT CHAIN TAB FOR 6" AND 8" FLANGES

MATERIAL:

PART NUMBER:

STAINLESS STEEL

DO NOT SCALE THIS DRAWING

**TAB600800**